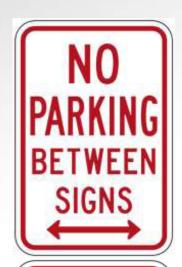

# Parking Signs

EMPLOYEE OF THE MONTH

- The most common sign produced is the 12" X 18" Parking Sign.
- Signs can vary from standard parking signs to personalized signs for any situation.
- Pheasantland uses quality 3M products on aluminum metal with rounded corners for safety, and punch standard holes for mounting.
- Pheasantland can make custom signs with your own personal message and color scheme