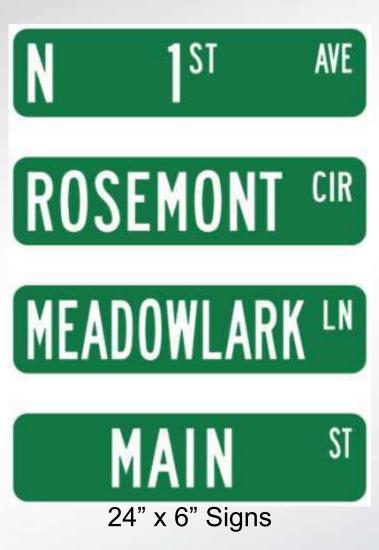

# Street Signs

- Street signs are used in urban and rural areas.
- Pheasantland Industries uses quality 3M reflective sheeting that meets federal standards for reflectivity.
- Street Signs feature the same image on both sides of the sign.