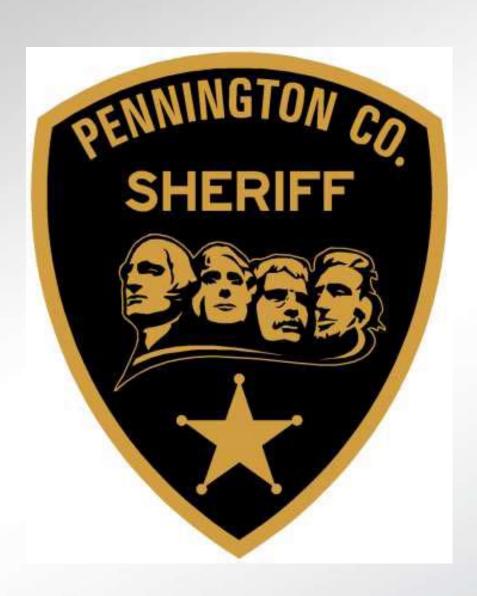

#### Law Enforcement Decals

- This decal is just one example of a screen printed decal that has been produced in the past.
- Designs can be customized to fit the customer's specifications in both size and layout.
- Decals can be placed on standard signs, magnetic material, vinyl, adhesives, or static cling.