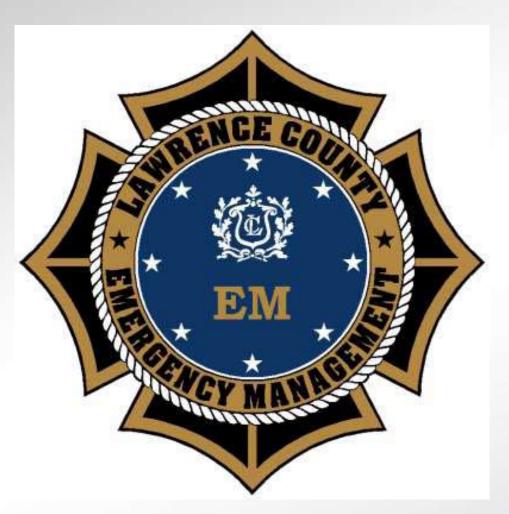

# **Emergency Management**

- Lawrence County Emergency
   Management gave Pheasantland
   Industries an idea of a design they wanted to have created.
- Pheasantland created this design and received their approval for production.
- Pheasantland will work with you to create a decal that you will be satisfied with.