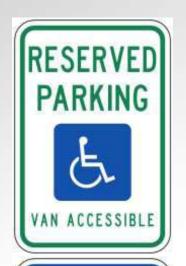

# Parking Signs

EMPLOYEE OF THE MONTH

- The most common sign produced is the 12" X 18" Parking Sign.
- Signs can vary from standard parking signs to personalized signs for any situation.
- Pheasantland uses quality 3M products on aluminum metal with rounded corners for safety, and punch standard holes for mounting.
- Pheasantland can make custom signs with your own personal message and color scheme