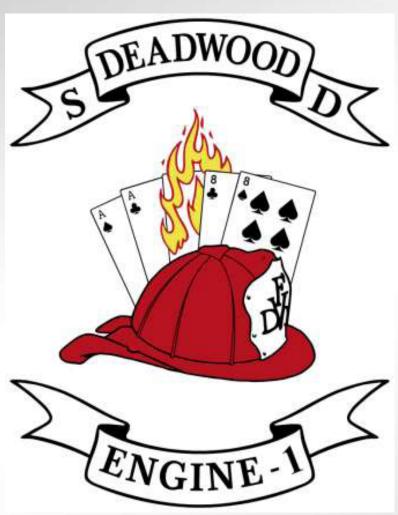

### Fire Department Decals

Total size: 14 3/4" X 19"

Printed on white reflective adhesive

- The Deadwood Fire Department sent in a patch and a rough draft of how they wanted their final product to look.
- From their suggestions, Pheasantland created this decal for use on both their new and existing fire trucks.
- Pheasantland will work with you through the design process to ensure a satisfactory design.