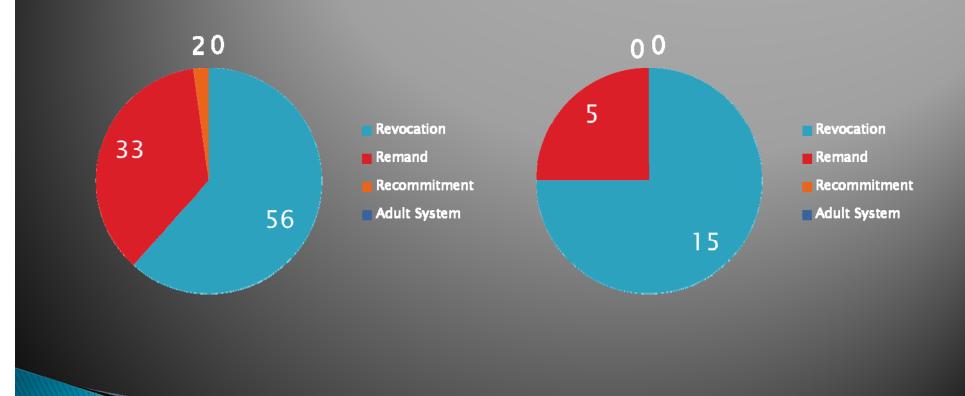

# Juvenile Recidivism Summary

2012 Update 2011 1-year Rates



## 2011 Releases 1-year Rates



**Total Recidivism** 



3

**Recidivism by Sex** 



#### 1-Year Recidivism by Type

Males

#### **Females**





6

### 1-Year Recidivism by Type



**Native American Males** 





### 1-Year Recidivism by Type



#### 2011 1-year Recidivism - Males

|      | <=14  | 15    | 16    | 17    | >=18  | Total |
|------|-------|-------|-------|-------|-------|-------|
| 2005 | 52.0% | 69.7% | 50.9% | 40.7% | 29.2% | 46.5% |
| 2006 | 59.0% | 45.5% | 49.0% | 26.6% | 16.7% | 36.8% |
| 2007 | 66.7% | 58.5% | 52.4% | 44.9% | 23.3% | 48.3% |
| 2008 | 46.9% | 62.5% | 60.0% | 36.2% | 21.9% | 44.4% |
| 2009 | 32.5% | 36.4% | 38.9% | 19.8% | 21.7% | 28.8% |
| 2010 | 34.2% | 46.3% | 49.4% | 24.0% | 10.4% | 31.4% |
| 2011 | 38.7% | 50.0% | 31.3% | 28.4% | 8.7%  | 27.8% |



#### 2011 1-year Recidivism - Females

|      | <=14  | 15    | 16    | 17    | >=18 | Total |
|------|-------|-------|-------|-------|------|