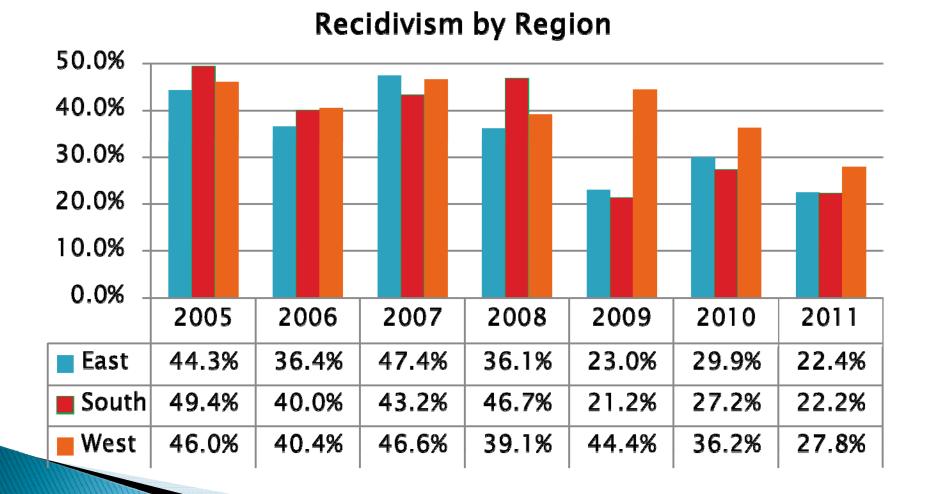

4.9% | 23.3% | 48.3% |
| 2008 | 46.9% | 62.5% | 60.0% | 36.2% | 21.9% | 44.4% |
| 2009 | 32.5% | 36.4% | 38.9% | 19.8% | 21.7% | 28.8% |
| 2010 | 34.2% | 46.3% | 49.4% | 24.0% | 10.4% | 31.4% |
| 2011 | 38.7% | 50.0% | 31.3% | 28.4% | 8.7%  | 27.8% |



#### 2011 1-year Recidivism - Females

|      | <=14  | 15    | 16    | 17    | >=18 | Total |
|------|-------|-------|-------|-------|------|-------|
| 2005 | 38.5% | 83.3% | 53.6% | 38.1% | 8.3% | 45.3% |
| 2006 | 61.5% | 53.8% | 46.9% | 38.2% | 7.1% | 42.9% |
| 2007 | 58.8% | 52.2% | 46.4% | 32.6% | 0.0% | 40.7% |
| 2008 | 58.3% | 34.6% | 34.3% | 27.7% | 0.0% | 30.4% |
| 2009 | 12.5% | 38.7% | 52.6% | 17.5% | 5.3% | 30.1% |
| 2010 | 25.0% | 40.0% | 51.7% | 18.2% | 7.1% | 30.1% |
| 2011 | 25.0% | 16.7% | 26.7% | 11.9% | 0.0% | 16.0% |





12