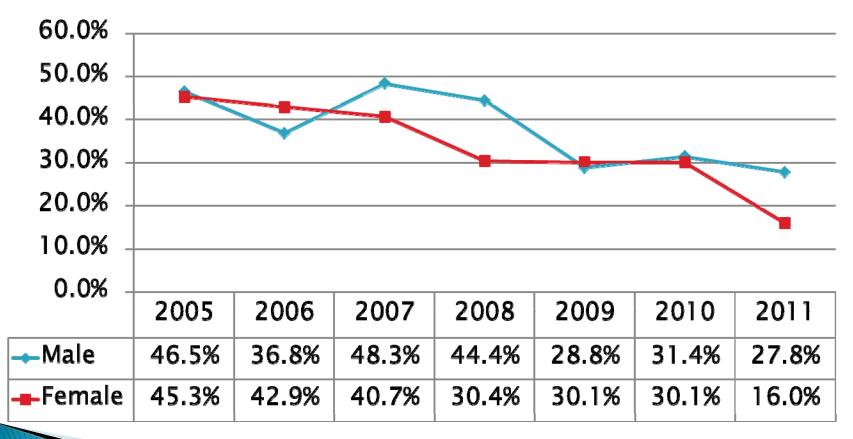

## 2011 Releases 1-year Rates

**Total Recidivism** 

3

**Recidivism by Sex** 

#### 1-Year Recidivism by Type

Males

#### **Females**

6