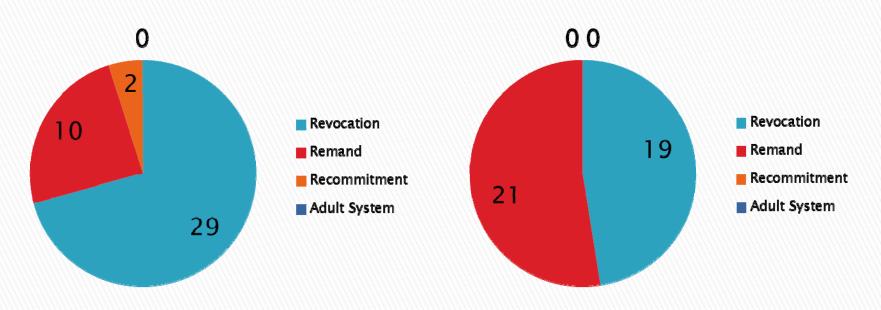

# Juvenile Recidivism Summary

2012 Update 2011 1-year Rates



## 2011 Releases 1-year Rates



**Total Recidivism** 



3

**Recidivism by Sex** 



#### 1-Year Recidivism by Type

Males

#### **Females**





6

### 1-Year Recidivism by Type



**Native American Males** 





### 1-Year Recidivism by Type



#### 2011 1-year Recidivism - Males

|      | <=14  | 15    | 16    | 17    | >=18  | Total |
|------|-------|-------|-------|-------|-------|-------|
| 2005 | 52.0% | 69.7% | 50.9% | 40.7% | 29.2% | 46.5% |
| 2006 | 59.0% | 45.5% | 49.0% | 26.6% | 16.7% | 36.8% |
| 2007 | 66.7% | 58.5% | 52.4% | 44.9% | 23.3% | 48.3% |
| 2008 | 46.9% | 62.5% | 60.0% | 36.2% | 21.9% | 44.4% |
| 2009 | 32.5% | 36.4% | 38.9% | 19.8% | 21.7% | 28.8% |
| 2010 | 34.2% | 46.3% | 49.4% | 24.0% | 10.4% | 31.4% |
| 2011 | 38.7% | 50.0% | 31.3% | 28.4% | 8.7%  | 27.8% |



#### 2011 1-year Recidivism - Females

|      | <=14  | 15    | 16    | 17    | >=18 | Total |
|------|-------|-------|-------|-------|------|-------|
| 2005 | 38.5% | 83.3% | 53.6% | 38.1% | 8.3% | 45.3% |
| 2