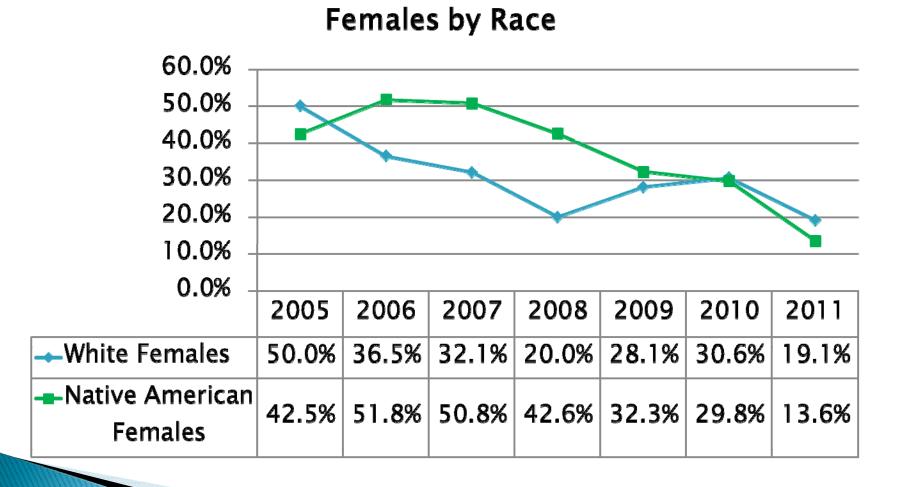

# Juvenile Recidivism Summary

2012 Update 2011 1-year Rates



## 2011 Releases 1-year Rates



**Total Recidivism** 



3

**Recidivism by Sex** 



#### 1-Year Recidivism by Type

Males

#### **Females**





6

### 1-Year Recidivism by Type



**Native American Males** 





### 1-Year Recidivism by Type



#### 2011 1-year Recidivism - Males

|      | <=14  | 15    | 16    | 17    | >=18  | Total |
|------|-------|-------|-------|-------|-------|-------|
| 2005 | 52.0% | 69.7% | 50.9% | 40.7% | 29.2% | 46.5% |
| 2006 | 59.0% | 45.5% | 49.0% | 26.6% | 16.7% | 36.8% |
| 2007 | 66.7% | 58.5% | 52.4% | 44.9% | 23.3% | 48.3% |
| 2008 | 46.9% | 62.5% | 60.0% | 36.2% | 21.9% | 44.4% |
| 2009 | 32.5% | 36.4% | 38.9% | 19.8% | 21.7% | 28.8% |
| 2010 | 34.2% | 46.3% | 49.4% | 24.0% | 10.4% | 31.4% |
| 2011 | 38.7% | 50.0% | 31.3% | 28.4% | 8.7%  | 27.8% |



#### 2011 1-year Recidivism - Females

|      | <=14  | 15    | 16    | 17    | >=18 | Total |
|------|-------|-------|-------|-------|------|-------|
| 2005 | 38.5% | 83.3% | 53.6% | 38.1% | 8.3% | 45.3% |
| 200