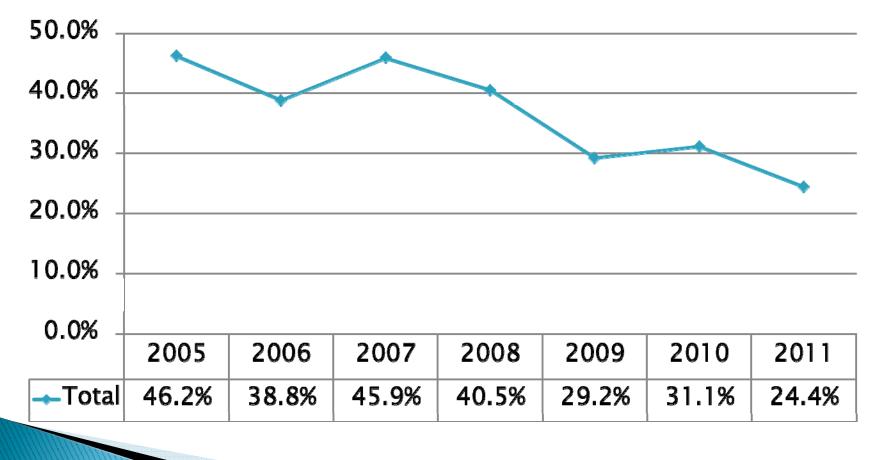

# Juvenile Recidivism Summary

2012 Update 2011 1-year Rates



## 2011 Releases 1-year Rates



**Total Recidivism** 



3

**Recidivism by Sex** 



#### 1-Year Recidivism by Type

Males

#### **Females**





6

### 1-Year Recidivism by Type



**Native American Males** 





### 1-Year Recidivism by Type



#### 2011 1-year Recidivism - Males

|      | <=14  | 15    | 16    | 17    | >=18  | Total |
|------|-------|-------|-------|-------|-------|-------|
| 2005 | 52.0% | 69.7% | 50.9% | 40.7% | 29.2% | 46.5% |
| 2006 | 59.0% | 45.5% | 49.0% | 26.6% | 16.7% | 36.8% |
| 2007 | 66.7% | 58.5% | 52.4% | 44.9% | 23.3% | 48.3% |
| 2008 | 46.9% | 62.5% | 60.0% | 36.2% | 21.9% | 44.4% |
| 2009 | 32.5% | 36.4% | 38.9% | 19.8% | 21.7% | 28.8% |
| 2010 | 34.2% | 46.3% | 49.4% | 24.0% | 10.4% | 31.4% |
| 2011 | 38.7% | 50.0% | 31.3% | 28.4% | 8.7%  | 27.8% |



#### 2011 1-year Recidivism - Females

|      | <=14