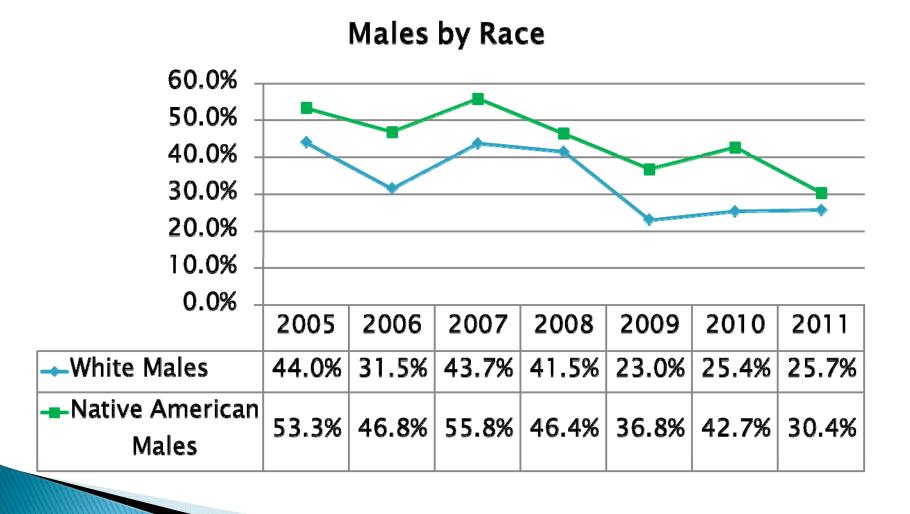

### 1-Year Recidivism by Type

**Native American Males** 

### 1-Year Recidivism by Type