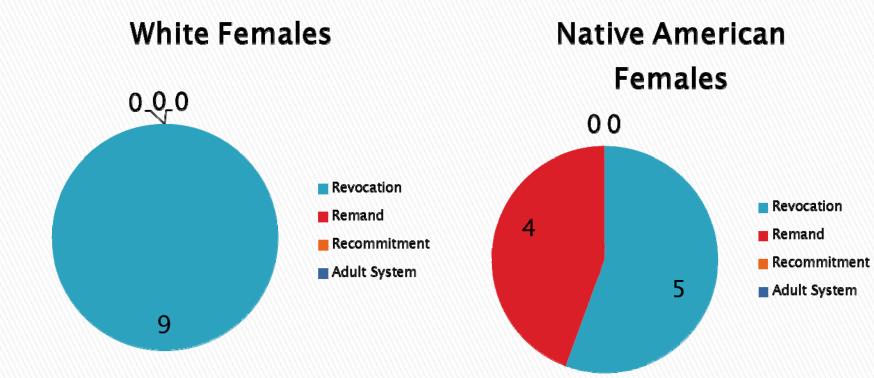

# Juvenile Recidivism Summary

2012 Update 2011 1-year Rates



## 2011 Releases 1-year Rates



**Total Recidivism** 



3

**Recidivism by Sex** 



#### 1-Year Recidivism by Type

Males

#### **Females**





6

### 1-Year Recidivism by Type



**Native American Males** 





### 1-Year Recidivism by Type



#### 2011 1-year Recidivism - Males

|      | <=14  | 15    | 16    | 17    | >=18  | Total |
|------|-------|-------|-------|-------|-------|-------|
| 2005 | 52.0% | 69.7% | 50.9% | 40.7% | 29.2% | 46.5% |
| 2006 | 59.0% | 45.5% | 49.0% | 26.6% | 16.7% | 36.8% |
| 2007 | 66.7% | 58.5% | 52.4% | 44.9% | 23.3% | 48.3% |
| 2008 | 46.9% | 62.5% | 60.0% | 36.2% | 21.9% | 44.4% |
| 2009 | 32.5% | 36.4% | 38.9% | 19.8% | 21.7% | 28.8% |
| 2010 | 34.2% | 46.3% | 49.4% | 24.0% | 10.4% | 31.4% |
| 2011 | 38.7% | 50.0% | 31.3% | 28.4% | 8.7%  | 27.8% |



#### 2011 1-year Recidivism - Females

|      | <=14  | 15    | 16    | 17    | >=18 | Total |
|------|-------|-------|-------|-------|------|-------|
| 2005 | 38.5% | 83.3% | 53.6% | 38.1% | 8.3% | 45.3% |
| 2006 | 61.5% | 53.8% | 46.9% | 38.2%