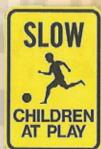

## **PARKING** SIGNS

If you are a school, religious, non-profit, or governmentaffiliated organization, the Sign Shop can meet all of your signage needs.

We can also customize any standard parking lot sign with any color, logo, or message. Custom sizes also available.

Standard Parking Signs (12"x18") start at \$15.12 each.